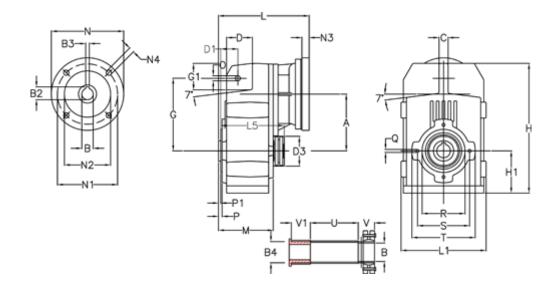

## **Measures**

| A = 112.50 | D1 = 35.0 | I5 = 159.5 | P1                                  | = 3.0   | V = 41  |
|------------|-----------|------------|-------------------------------------|---------|---------|
| B = 25     | d3 = 77   | M = 100.5  | Q                                   | = M8x12 | V1 = 48 |
| B1 = 14    | G = 140   | N = 160    | R                                   | = 80    |         |
| B2 = 16.3  | G1 = 51.0 | N1 = 130   | S                                   | = 100   |         |
| B3 = 5     | H = 251.0 | N2 = 110   | Т                                   | = 120   |         |
| B4 = 25    | H1 = 84.0 | N4 = M8x16 | Tightening torque Nm adapter bushin | g = 6.0 |         |
| C = 20     | L = 185.5 | O = 11     | Tightening torque Nm shrink disc    | = 7.0   |         |
| D = 47.5   | L1 = 170  | P = 4.5    | U                                   | = 83.0  |         |